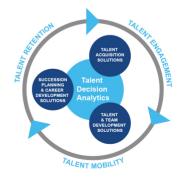

## **Harrison Talent Life Cycle Solutions**

Harrison Assessments uses predictive analytics to help organizations acquire, develop, lead and engage their talent. This comprehensive Talent Decision Analytics provides the intelligence needed throughout the talent life cycle to build effective teams and develop, engage and retain key talent. Contact us to learn how we help organizations make great decisions.