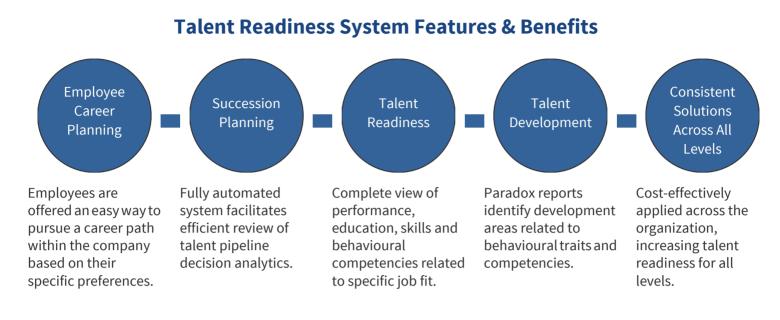

#### **Talent & Readiness drives business results**

The Harrison Talent Readiness System enables you to fully engage your employees through integrated career and succession planning while simultaneously providing comprehensive decision analytics to manage your qualified talent pools.

#### **Career Planning**

Employees access a personal career planning portal that ranks internal jobs according to their likely enjoyment and engagement preferences. In addition, employees can view reports related to their strengths and areas to develop.

## **Talent Pool Analytics**

Management accesses up-to-date talent pipelines that rank high potentials according to their qualifications and behavioural competencies and suitability related to job opportunities.

# **Succession Planning**

Employees benefit from having involvement in their career planning process and access to personalized development reports.

Management accesses a Talent Readiness Dashboard that objectively ranks employees for positions according to job specific qualifications and behavioural competencies, as well as current job performance. Talent pools are kept up-to-date by employees and Human Resources only needs to access the current talent pipeline for any position.