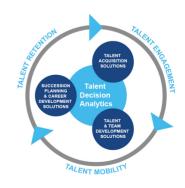

## **Harrison Talent Life Cycle Solutions**

Harrison Assessments uses predictive analytics to help organizations acquire, develop, lead and engage their talent. This comprehensive Talent Decision Analytics provides the intelligence needed throughout the talent life cycle to build effective teams and develop, engage and retain key talent. Contact us to learn how we help organizations make great decisions.